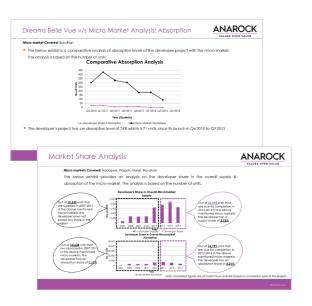

### **DEVELOPER ASSESSMENT REPORT**

An essential tool for investors to assess the capability and portfolio of the developer.

- Showcases the developer's past & present real estate projects across various geographies
- A comparison of each under-construction project with the micro-market basis of various parameters such as sales, unit sizes, price movements