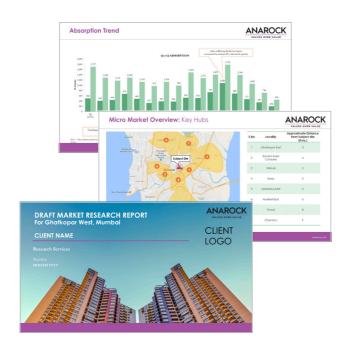

### MARKET RESEARCH REPORT

A detailed study on the subject property's location covering existing & upcoming physical & social infrastructure, connectivity and proximity to business hubs

Insights on residential real estate trends - supply, absorption, unsold inventory, budget and typology

Showcases prominent developments within the micro market and their performance (sales, price and offerings)