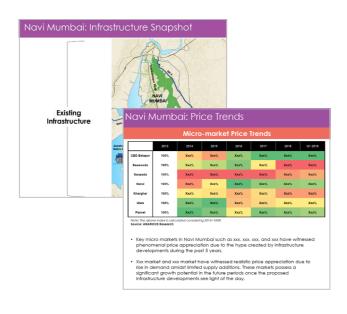

### PRODUCT MIX STUDY

An essential piece of research for the developers planning to launch a new project.

- Showcases key developments within the target micro-market and their performance (sales, price and offerings)
- Insights on residential real estate trends: supply, absorption, unsold inventory, budget analysis
- Target location analysis covering existing and upcoming physical & social infrastructure, connectivity & proximity to business hubs