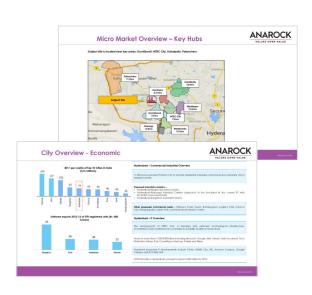

### **COMPETITION MAPPING STUDY**

This study enables developers or investors to develop a fair understanding on the competing projects within the micro-market.

- Micro-market evolution
- Population demographics
- Existing & upcoming infrastructure
- Pricing snapshot within the micro-market
- SWOT analysis
- Key USPs
- Other parameters: Developer name, location, launched units, absorption, price appreciation